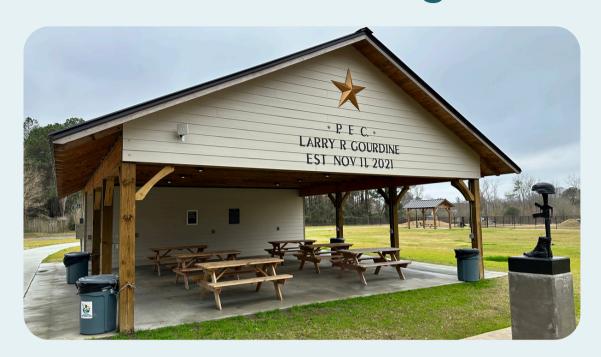

### **Central Creek Park**

#### **Eubanks Pavillion**

- \$200 for 3 hours
- Next to Basketball Court
- 4 picnic tables
- Close restroom access
- Grills are NOT permitted