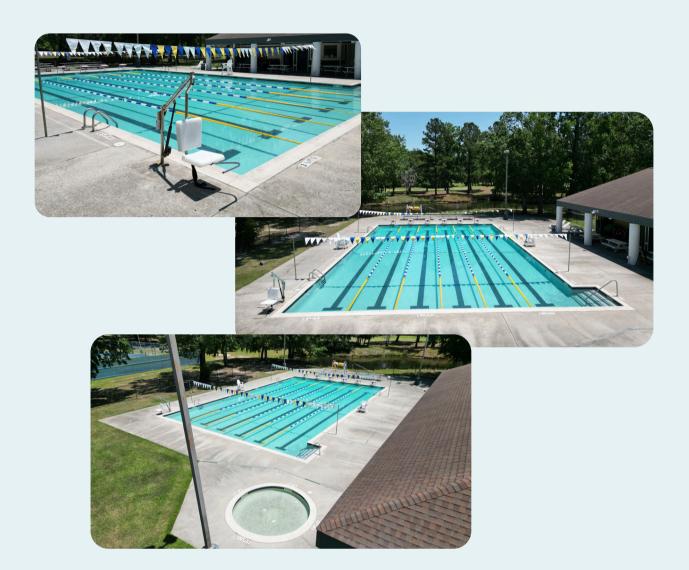

# **City Pool**

- Location: 300 Hamlet Circle
- \$275/rental with a \$100 security deposit
- Availability: 7pm-10pm Fridays,
   Saturdays and Sundays
- More info: 843-553-4613 ext. 5284