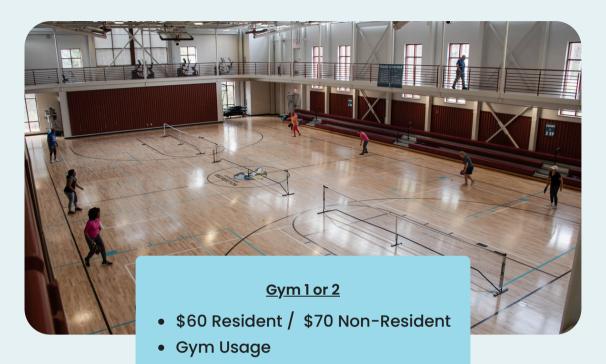

#### Community Center Gyms

Reserve one of our gyms or choose the basketball party package!

Have a great time at your special event!

- \$45 Resident / \$55 Non-Resident
- 5 tables/30 chairs
- Maximum Occupancy: 30

• Includes time in gym and party room

• 2 hour max.