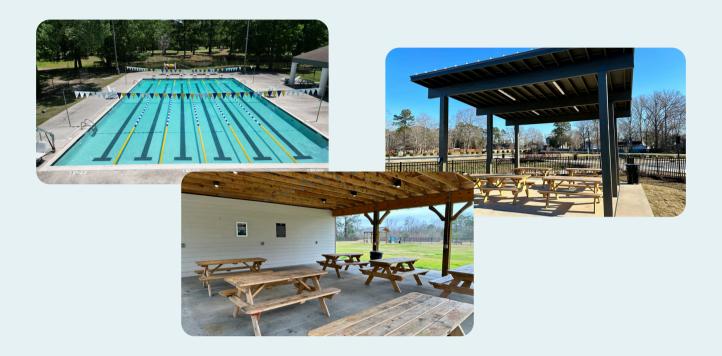

#### **Public Park**

Reserve a pavilion at John McCants Veterans Park or Central Creek Park!

#### John McCants Veterans Park Pavilion

- \$100 Daily Fee (GC Residents only)
- Covered pavilion with 6 tables and public restroom

### **Central Creek Park**

#### **Eubanks Pavillion**

- \$200 for 3 hours
- Next to Basketball Court
- 4 picnic tables
- Close restroom access
- Grills are NOT permitted

#### Berkeley <u>OR</u> Boeing Pavilion

- \$150 for 3 hours
- 4 picnic tables
- Accommodates 20-30 people
- Close restroom access
- Grills are NOT permitted
- No animals in pavilion

# **City Pool**

- Location: 300 Hamlet Circle
- \$275/rental with a \$100 security deposit
- Availability: 7pm-10pm Fridays,
   Saturdays and Sundays
- More info: 843-553-4613 ext. 5284